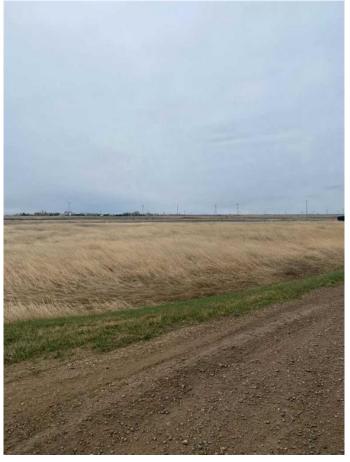

#### \$54,250

0 Bedroom, 0.00 Bathroom, Land on 2.17 Acres

NONE, Rural Newell, County of, Alberta

Multiple lots for sale at Jackson Subdivision conveniently located just west of the City of Brooks on Cassils Road. There are a variety parcel sizes ranging from 1.25 acres upt to 5.60 acres to satisfy your building and lot requirements as well as your budget. So, if you are looking to start your business, relocate your business or just have a hobby shop, this is the ideal location. For more information call today and GET MOVING IN THE RIGHT DIRECTION!