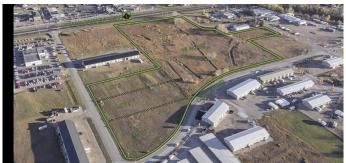

## \$421,600

0 Bedroom, 0.00 Bathroom, Commercial on 1.36 Acres

Orchard Business Park, Strathmore, Alberta

PRIME HIGHWAY COMMERCIAL LOT in the CANALS of Strathmore. 1.36 acre of land. Deep services are in place along with the gas and electricity. Strathmore is a growing community with a population nearing 15,000. The median household income (2021) is \$88,663. The trade population is 38,000 and growing. Strathmore is located 54 km from Calgary and 177 km from Lethbridge. The CGC plant is located 21 km SW of Strathmore towards Carseland and De Havilland Field is only 15 km to the West of Strathmore. This is one of 3 lots of similar size now available. This lot is a block away from the Trans Canada Highway, with vehicle traffic of over 30,000 per day and having easy access. The town's economy base is diversified with manufacturing, cattle operations, agriculture, public sector, and oil and gas. The town has available services to double in size and has a number of Area Structure Plans in progress