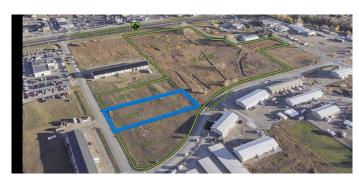

## \$421,600

0 Bedroom, 0.00 Bathroom, Commercial on 1.36 Acres

Orchard Business Park, Strathmore, Alberta

PRIME HIGHWAY COMMERCIAL LOT in the CANALS of Strathmore. 1.36 acre of land. Deep services are in place along with the gas and electricity. Strathmore is a growing community with a population nearing 15,000. The median household income (2021) is \$88,663. The trade population is 38,000 and growing. Strathmore is located 54 km from Calgary and 177 km from Lethbridge. The CGC plant is located 21 km SW of Strathmore towards Carseland and De Havilland Field is only 15 km to the West of Strathmore. This is one of 3 lots of similar size now available. This lot is a block away from the Trans Canada Highway, with vehicle traffic of over 30,000 per day and having easy access. The town's economy base is diversified with manufacturing, cattle operations, agriculture, public sector, and oil and gas. The town has available services to double in size and has a number of Area Structure Plans in progress