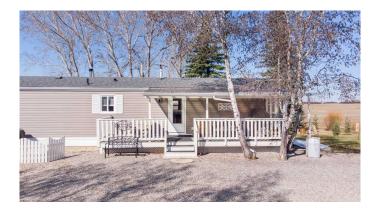

## \$499,000

3 Bedroom, 2.00 Bathroom, 1,224 sqft Residential on 1.88 Acres

NONE, Rural Red Deer County, Alberta

Your Own Little Slice of Heaven Awaits! Welcome to this beautifully maintained 1.88-acre property just minutes from Spruce View. Nestled among mature trees and surrounded by picturesque farmland, this charming acreage offers the perfect blend of peace, privacy, and functionality. The 3-bedroom, 2-bathroom SRI manufactured home was beautifully renovated in 2020, featuring modern updates while maintaining a warm, inviting feel. Relax and unwind on the serene back deck complete with an electric heater, or enjoy your morning coffee on the cozy front veranda. The incredible 40' x 42' heated garage is a standout feature, offering two indoor parking spaces, a heated workshop area, and ample storage for all your tools, toys, and lawn equipment. Hobbyists, car enthusiasts, and outdoor lovers will appreciate the versatility this space provides. For those with a green thumb, this property boasts two large gardens and three garden

#### **Exterior**

Exterior Features Balcony, Garden

Lot Description Garden, Many Trees

Roof Asphalt Shingle

Construction Vinyl Siding

Foundation None