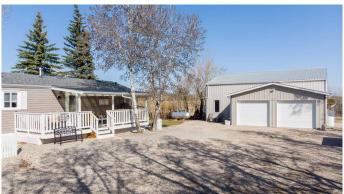

## \$499,000

3 Bedroom, 2.00 Bathroom, 1,224 sqft Residential on 1.88 Acres

NONE, Rural Red Deer County, Alberta

Your Own Little Slice of Heaven Awaits! Welcome to this beautifully maintained 1.88-acre property just minutes from Spruce View. Nestled among mature trees and surrounded by picturesque farmland, this charming acreage offers the perfect blend of peace, privacy, and functionality. The 3-bedroom, 2-bathroom SRI manufactured home was beautifully renovated in 2020, featuring modern updates while maintaining a warm, inviting feel. Relax and unwind on the serene back deck complete with an electric heater, or enjoy your morning coffee on the cozy front veranda. The incredible 40' x 42' heated garage is a standout feature, offering two indoor parking spaces, a heated workshop area, and ample storage for all your tools, toys, and lawn equipment. Hobbyists, car enthusiasts, and outdoor lovers will appreciate the versatility this space provides. For those with a green thumb, this property boasts two large gardens and three garden

#### **Amenities**

Parking Double Garage Detached

# of Garages 2