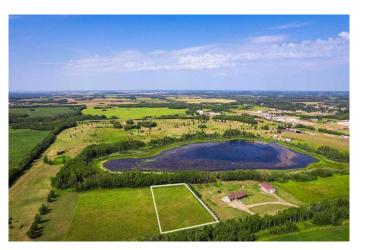

#### \$59,900

0 Bedroom, 0.00 Bathroom, Land on 2.47 Acres

NONE, St. Walburg, Saskatchewan

Imagine your dream home or golf retreat just steps away from the pristine Eagle Ridge Golf & Country Club in St. Walburg, Saskatchewan! This spacious bare lot offers the perfect canvas to create your custom getaway, whether it's a relaxing residence or a golfer's paradise. Nestled in the heart of Saskatchewan's Parkland region, this lot promises both tranquility and adventure with easy access to year-round outdoor activities, stunning lake areas, and the vibrant community of St. Walburg. Build the life you've envisioned in this prime locationâ€"just a chip shot away from world-class greens and the unmatched beauty of Saskatchewan's rolling landscapes.