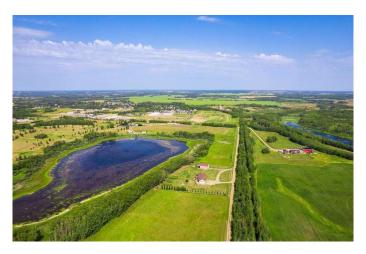

#### \$59,900

0 Bedroom, 0.00 Bathroom, Land on 2.47 Acres

NONE, St. Walburg, Saskatchewan

Imagine your dream home or golf retreat just steps away from the pristine Eagle Ridge Golf & Country Club in St. Walburg, Saskatchewan! This spacious bare lot offers the perfect canvas to create your custom getaway, whether it's a relaxing residence or a golfer's paradise. Nestled in the heart of Saskatchewan's Parkland region, this lot promises both tranquility and adventure with easy access to year-round outdoor activities, stunning lake areas, and the vibrant community of St. Walburg. Build the life you've envisioned in this prime locationâ€"just a chip shot away from world-class greens and the unmatched beauty of Saskatchewan's rolling landscapes.