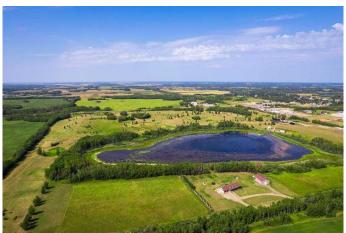

#### \$59,900

0 Bedroom, 0.00 Bathroom, Land on 2.47 Acres

NONE, St. Walburg, Saskatchewan

Imagine your dream home or golf retreat just steps away from the pristine Eagle Ridge Golf & Country Club in St. Walburg, Saskatchewan! This spacious bare lot offers the perfect canvas to create your custom getaway, whether it's a relaxing residence or a golfer's paradise. Nestled in the heart of Saskatchewan's Parkland region, this lot promises both tranquility and adventure with easy access to year-round outdoor activities, stunning lake areas, and the vibrant community of St. Walburg. Build the life you've envisioned in this prime locationâ€"just a chip shot away from world-class greens and the unmatched beauty of Saskatchewan's rolling landscapes.