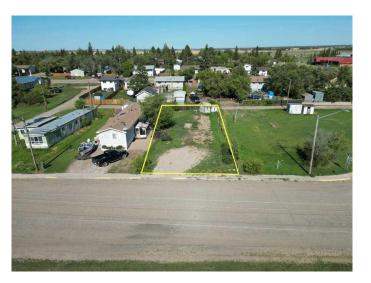

#### \$22,000

0 Bedroom, 0.00 Bathroom, Land on 0.10 Acres

NONE, Marshall, Saskatchewan

It's time to settle down with your own piece of land. Located in the village of Marshall this property is situated for a mobile home. Located just 2 blocks from the school, 1 block from Main Street and just 15 minutes from Lloydminster. Town services include water and a Septic Tank on the property.