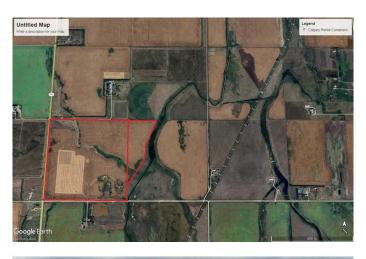

#### \$1,636,250

0 Bedroom, 0.00 Bathroom, Land on 187.00 Acres

NONE, Rural Rocky View County, Alberta

Great opportunity to own a QUARTER with and additional 27 acres +/- for a total of 187 acres +/-. Located SW of Kathryn on the corner of RR 280 and TWP RD 260, this is a great location being only a mile and a half off pavement. The property is cultivated with a small draw (see google earth shot). Opportunities to obtain large scale land have become a rarity in recent years, don't miss out on this one!