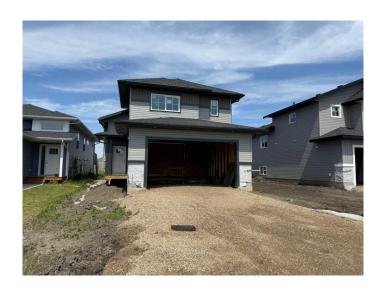

# \$534,900 - 8722 83 Avenue, Grande Prairie

MLS® #A2212103

## \$534,900

3 Bedroom, 2.00 Bathroom, 1,473 sqft Residential on 0.13 Acres

Fieldbrook, Grande Prairie, Alberta

Dirham Homes Job #2415 - The Lexus II - a beautifully designed modified bi-level located in the vibrant community of Fieldbrook. This stylish new home offers an open and functional floor plan with 2 bedrooms and a full bathroom on the main level, perfect for family living or guests. The private primary suite is tucked above the garage, featuring a spacious walk-in closet and a 4-piece ensuite for your own personal retreat. The heart of the home shines with a modern kitchen complete with a central island and walk-in pantry, flowing seamlessly into the bright and open living space. A double attached garage adds convenience and storage, making this home the perfect blend of comfort, style, and practicality. The unfinished basement hosts the laundry and is ready for development with possibilities for a 4th bedroom, bathroom & additional living space. Book your showing today!