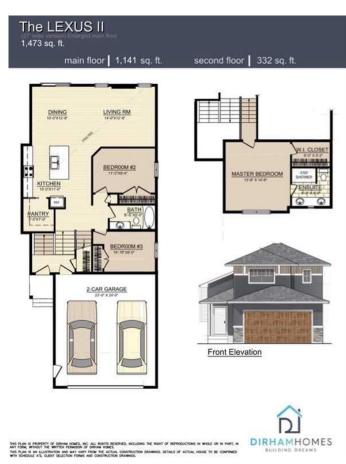

## \$534,900

3 Bedroom, 2.00 Bathroom, 1,473 sqft Residential on 0.13 Acres

Fieldbrook, Grande Prairie, Alberta

Dirham Homes Job #2415 - The Lexus II - a beautifully designed modified bi-level located in the vibrant community of Fieldbrook. This stylish new home offers an open and functional floor plan with 2 bedrooms and a full bathroom on the main level, perfect for family living or guests. The private primary suite is tucked above the garage, featuring a spacious walk-in closet and a 4-piece ensuite for your own personal retreat. The heart of the home shines with a modern kitchen complete with a central island and walk-in pantry, flowing seamlessly into the bright and open living space. A double attached garage adds convenience and storage, making this home the perfect blend of comfort, style, and practicality. The unfinished basement hosts the laundry and is ready for development with possibilities for a 4th bedroom, bathroom & additional living space. Book your showing today!