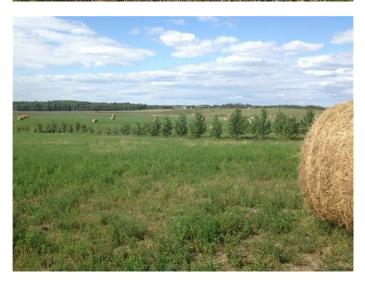

#### \$105,000

0 Bedroom, 0.00 Bathroom, Land on 3.95 Acres

Plamondon, Plamondon, Alberta

Welcome to country living just two kilometers north of Plamondon. This 3.95 acre parcel has nice trees growing around the perimeter and the lot is sloped perfectly for a walk out basement. Power is supplied underground to the property and gas has been prepaid to the subdivision, so your cost to hook up is only \$2,500. Located only 2.5 hours from Ft.McMurray and only 6 kms from White Sands Resort, this subdivision is a great location to raise a family.

#### Exterior

Lot Description Cleared, Corner Lot, Fruit Trees/Shrub(s), Sloped