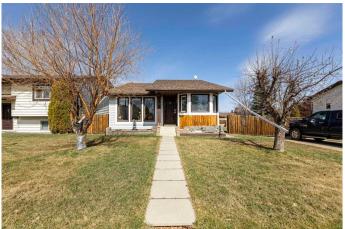

# \$399,900 - 76 Reeves Crescent, Red Deer

MLS® #A2211935

#### \$399,900

3 Bedroom, 3.00 Bathroom, 1,165 sqft Residential on 0.16 Acres

Rosedale Estates, Red Deer, Alberta

"VACANT QUICK POSSESSION "Original Owner– Exceptionally Well-Maintained Home on a Massive Lot! Welcome to this charming and lovingly cared-for 4-Level Split, nestled on an extra-large 88x116 lotâ€"perfect for your dream garage, RV parking, or future expansion plans! This home offers 3 finished levels and features 3 spacious bedrooms and 2 full bathrooms on the upper level, A bright main level with a welcoming kitchen and living room and a cozy third level featuring a large family room with a gas fireplace, a 3-piece bathroom, and a laundry room Recent upgrades include: NTI System combination furnace/boiler/water heater (approx. 3 years old) Shingles on both house and garage (also approx. 3 years old) Pride of ownership shines throughout this solid home. Whether you're looking to move in as-is or dreaming of future upgrades, this property offers incredible space, functionality, and potential in a family-friendly neighborhood.