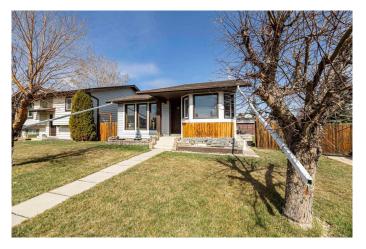

# \$399,900 - 76 Reeves Crescent, Red Deer

MLS® #A2211935

#### \$399,900

3 Bedroom, 3.00 Bathroom, 1,165 sqft Residential on 0.16 Acres

Rosedale Estates, Red Deer, Alberta

"VACANT QUICK POSSESSION "Original Owner– Exceptionally Well-Maintained Home on a Massive Lot! Welcome to this charming and lovingly cared-for 4-Level Split, nestled on an extra-large 88x116 lotâ€"perfect for your dream garage, RV parking, or future expansion plans! This home offers 3 finished levels and features 3 spacious bedrooms and 2 full bathrooms on the upper level, A bright main level with a welcoming kitchen and living room and a cozy third level featuring a large family room with a gas fireplace, a 3-piece bathroom, and a laundry room Recent upgrades include: NTI System combination furnace/boiler/water heater (approx. 3 years old) Shingles on both house and garage (also approx. 3 years old) Pride of ownership shines throughout this solid home. Whether you're looking to move in as-is or dreaming of future upgrades, this property offers incredible space, functionality, and potential in a family-friendly neighborhood.