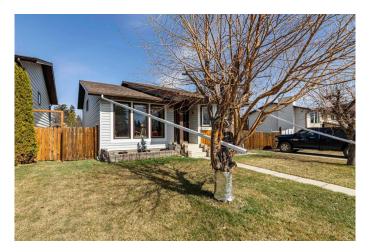

# \$399,900 - 76 Reeves Crescent, Red Deer

MLS® #A2211935

#### \$399,900

3 Bedroom, 3.00 Bathroom, 1,165 sqft Residential on 0.16 Acres

Rosedale Estates, Red Deer, Alberta

"VACANT QUICK POSSESSION "Original Owner– Exceptionally Well-Maintained Home on a Massive Lot! Welcome to this charming and lovingly cared-for 4-Level Split, nestled on an extra-large 88x116 lotâ€"perfect for your dream garage, RV parking, or future expansion plans! This home offers 3 finished levels and features 3 spacious bedrooms and 2 full bathrooms on the upper level, A bright main level with a welcoming kitchen and living room and a cozy third level featuring a large family room with a gas fireplace, a 3-piece bathroom, and a laundry room Recent upgrades include: NTI System combination furnace/boiler/water heater (approx. 3 years old) Shingles on both house and garage (also approx. 3 years old) Pride of ownership shines throughout this solid home. Whether you're looking to move in as-is or dreaming of future upgrades, this property offers incredible space, functionality, and potential in a family-friendly neighborhood.