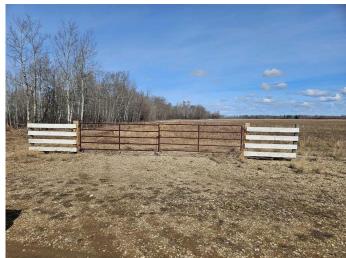

# **\$128,500 - 720 Twp Township, DeBolt**

MLS® #A2211550

\$128,500

0 Bedroom, 0.00 Bathroom, Land on 10.08 Acres

NONE, DeBolt, Alberta

Ready to build your dream home? Or looking for a recreational property to hang up your â€~gone hunting' sign! Either way this land has you covered. With a little over 10 acres, this parcel is located within minutes of DeBolt. This property is the perfect lot to develop with a large shelter belt running along the west boundary. The remainder of the land is level with no wet/low spots, and it has been seeded to an Alfalfa mix. In addition to this the land is fenced on its south boundary with a large metal gate and approach. Power is approximately half a mile away, making it easy to get this service. Located 2 kilometers south of the DeBolt garage and then east another 2 kilometers, there is a well-maintained gravel road running along its south boundary. The DeBolt and surrounding area is active with a Kindergarten to Grade 12 school, ice rink, curling arena, community hall, stores, more and of course the famous Crooked Creek Donuts! Located under a 35-minute drive to Grande Prairie, this land is perfect whether you want to build your dream home, bring out the RV or build a cabin. Be sure to refer to the aerial. The corners of the land have been staked, making it easy to identify the boundaries. Please DO NOT drive on the land as it is seeded to hay

#### **Exterior**

Lot Description Cleared, Corners Marked, Level, Many Trees, No Neighbours Behind,

See Remarks, Square Shaped Lot