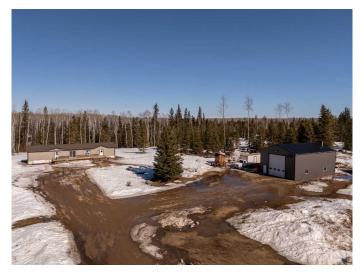

### \$615,000

4 Bedroom, 2.00 Bathroom, 1,520 sqft Residential on 8.48 Acres

NONE, Rural Mackenzie County, Alberta

Set on a beautifully private 8.48 acres surrounded by towering spruce trees, this 20x76 mobile home is in great condition and offers 4 bedrooms, 2 bathrooms and comfortable living with a spacious deck perfect for entertaining or relaxing outdoors. The property features a massive 32x48 shop complete with a mezzanine, ideal for storage, hobbies, or larger projects. Behind the property, a picturesque creek winds its way down to the Peace River, creating a peaceful natural backdrop. In addition to the main home, there's a 14x72 trailer on the property that offers excellent potential as a rental unit, providing a great opportunity for revenue. This is a rare find in an amazing locationâ€"private, scenic, and packed with possibility.