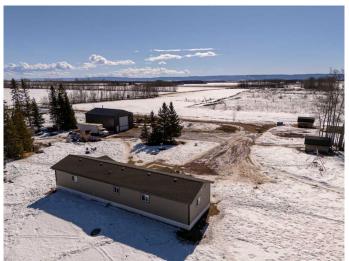

### \$615,000

4 Bedroom, 2.00 Bathroom, 1,520 sqft Residential on 8.48 Acres

NONE, Rural Mackenzie County, Alberta

Set on a beautifully private 8.48 acres surrounded by towering spruce trees, this 20x76 mobile home is in great condition and offers 4 bedrooms, 2 bathrooms and comfortable living with a spacious deck perfect for entertaining or relaxing outdoors. The property features a massive 32x48 shop complete with a mezzanine, ideal for storage, hobbies, or larger projects. Behind the property, a picturesque creek winds its way down to the Peace River, creating a peaceful natural backdrop. In addition to the main home, there's a 14x72 trailer on the property that offers excellent potential as a rental unit, providing a great opportunity for revenue. This is a rare find in an amazing locationâ€"private, scenic, and packed with possibility.