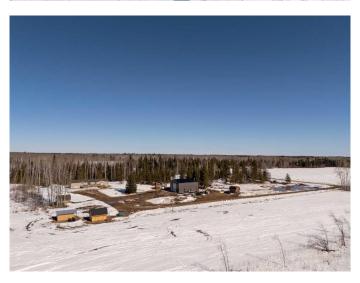

### \$615,000

4 Bedroom, 2.00 Bathroom, 1,520 sqft Residential on 8.48 Acres

NONE, Rural Mackenzie County, Alberta

Set on a beautifully private 8.48 acres surrounded by towering spruce trees, this 20x76 mobile home is in great condition and offers 4 bedrooms, 2 bathrooms and comfortable living with a spacious deck perfect for entertaining or relaxing outdoors. The property features a massive 32x48 shop complete with a mezzanine, ideal for storage, hobbies, or larger projects. Behind the property, a picturesque creek winds its way down to the Peace River, creating a peaceful natural backdrop. In addition to the main home, there's a 14x72 trailer on the property that offers excellent potential as a rental unit, providing a great opportunity for revenue. This is a rare find in an amazing locationâ€"private, scenic, and packed with possibility.