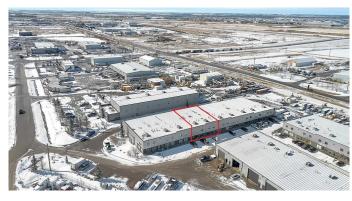

# \$1,449,000 - 235105 Wrangler Drive Se, Janet

MLS® #A2211540

### \$1,449,000

0 Bedroom, 0.00 Bathroom, Commercial on 0.00 Acres

NONE, Janet, Alberta

NEW PRICE!!! Discover this owner-user light industrial opportunity available now! Enjoy the lower property tax advantage of Rocky View County. The property includes a dedicated, fenced yard storage unit. The double warehouse unit provides for convenient width of 60 ft. +/-. Two large drive-in loading doors of 14 ft. x 14 ft. each! Warehouse area of 4,390 sq. ft. The built-out office area over two floors includes reception, office areas, a total of three washrooms (including a very convenient shop washroom with lots of room), kitchen, storage, server room and more. Office space is fully air-conditioned on both levels and a gas fireplace is included. Warehouse ceiling height of 20 feet +/-. Available now! Also included included is another 289 sq. ft. of open mezzanine storage -- this is bonus area as it is extra to the 6,757 unit total listed. NOTE: Municipal unit 13 (Linc. 0032350259) is legal unit 9 and municipal unit 14 is legal unit 10 (Linc. 0032350266).

# **Community Information**

Address 235105 Wrangler Drive Se

Subdivision NONE City Janet

County Rocky View County

Province Alberta
Postal Code T1X 0K3

Interior

Heating Forced Air, Radiant