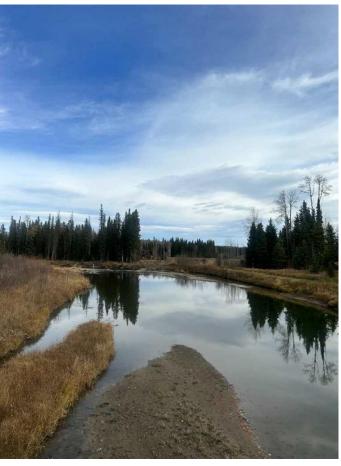

#### \$117,000

0 Bedroom, 0.00 Bathroom, Land on 2.54 Acres

James River Retreat, Rural Clearwater County, Alberta

Develop your dream cottage from scratch in the secluded natural beauty of the James River valley but with the security of a gated bare land condo community. Only minutes from the experiences of the eastern slopes of the Rocky Mountains and less than 2 hours from Calgary. This 2.54 acre lot is ready for a weekend get-away or place to spend some leisure time all year round. A flat building lot with river views, covered in a nice mix of spruce and aspen/poplar trees. Services to property line.

# Amenities

| Amenities  | Snow Removal                    |
|------------|---------------------------------|
| Utilities  | Electricity at Lot Line, Natura |
|            | At Lot Line                     |
| Waterfront | River Access                    |