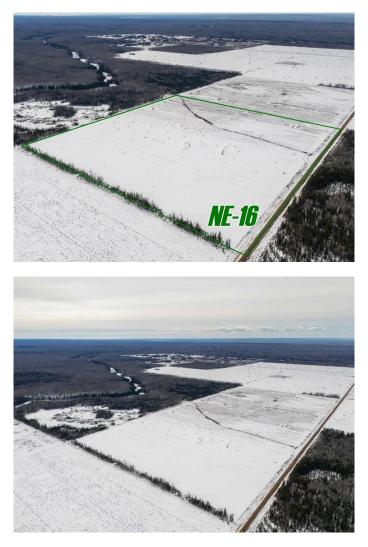

# \$425,000 - Ne-16-101-17-w5, Rural Mackenzie County

MLS® #A2211322

#### \$425,000

0 Bedroom, 0.00 Bathroom, Agri-Business on 153.87 Acres

NONE, Rural Mackenzie County, Alberta

FARMLAND FOR SALE! looking to add more acres to your farm? Here is a great opportunity as this land has already been cut and piled, plowing has been completed, and is ready for someone to get it into arable acres. Parcel has also been partially fenced, with lots of potential here with more parcels for sale located next to the property, owners are taking offers until May 31, 2025, and offers will be reviewed by June 4, 2025. Come take a look today!

### **Community Information**

| Address     | Ne-16-101-17-w5        |
|-------------|------------------------|
| Subdivision | NONE                   |
| City        | Rural Mackenzie County |
| County      | Mackenzie County       |
| Province    | Alberta                |
| Postal Code | T0H 2H0                |