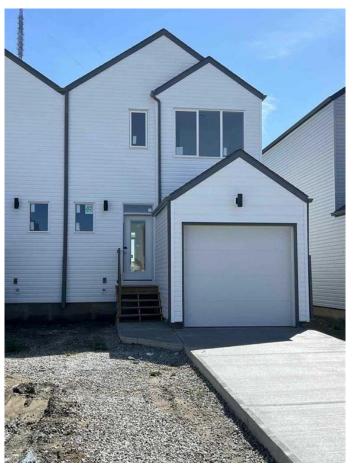

#### \$419,900

3 Bedroom, 3.00 Bathroom, 1,100 sqft Residential on 0.06 Acres

Blackwolf 2, Lethbridge, Alberta

Coming soon to the award winning Blackwolf community, the Luca II duplexes offer a perfect combination of style, function, and unbeatable location. These thoughtfully designed homes feature 3 bedrooms, 2.5 bathrooms, and 1,100 sq. ft. of modern living space, complete with a rear attached single garage, full fencing and landscaping, and NO CONDO FEES. Premium finishes include upgraded James Hardie accent siding, Kohler plumbing fixtures, and stainless steel Samsung appliances, with two designer color packages to choose from. The convenient upstairs laundry and an undeveloped basement set up for a family room, a 4th bedroom, and an additional full bathroom offer endless possibilities for customization. Just a short walk to the 73-acre Legacy Park, residents will enjoy fantastic amenities like the spray park, pickleball courts, playgrounds, scenic walking paths, and two nearby dog parks. With shopping, schools, and other essentials close by, this is your chance to own in one of Lethbridge's most sought-after neighborhoods, offering a perfect balance of modern living and outdoor convenience. Home is virtually Staged. NHW. FIRST TIME **BUYER! ASK ABOUT THE NEW GOVERNMENT GST REBATE. Certain** restrictions apply

## Amenities

Parking Spaces2ParkingSingle Garage Attached# of Garages1

## Exterior

| Exterior Features | None                  |
|-------------------|-----------------------|
| Lot Description   | Back Lane, Landscaped |
| Roof              | Asphalt Shingle       |

ConstructionVinyl Siding, Wood Frame, ConcreteFoundationPoured Concrete