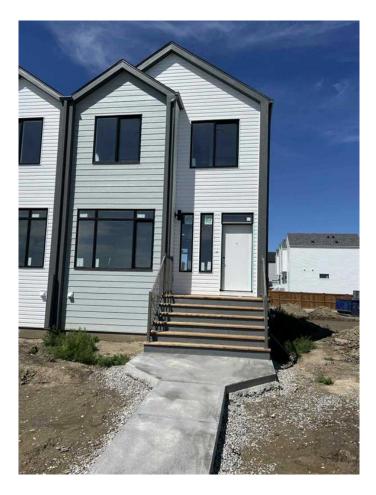

#### \$419,900

3 Bedroom, 3.00 Bathroom, 1,100 sqft Residential on 0.06 Acres

Blackwolf 2, Lethbridge, Alberta

Coming soon to the award winning Blackwolf community, the Luca II duplexes offer a perfect combination of style, function, and unbeatable location. These thoughtfully designed homes feature 3 bedrooms, 2.5 bathrooms, and 1,100 sq. ft. of modern living space, complete with a rear attached single garage, full fencing and landscaping, and NO CONDO FEES. Premium finishes include upgraded James Hardie accent siding, Kohler plumbing fixtures, and stainless steel Samsung appliances, with two designer color packages to choose from. The convenient upstairs laundry and an undeveloped basement set up for a family room, a 4th bedroom, and an additional full bathroom offer endless possibilities for customization. Just a short walk to the 73-acre Legacy Park, residents will enjoy fantastic amenities like the spray park, pickleball courts, playgrounds, scenic walking paths, and two nearby dog parks. With shopping, schools, and other essentials close by, this is your chance to own in one of Lethbridge's most sought-after neighborhoods, offering a perfect balance of modern living and outdoor convenience. Home is virtually Staged. NHW. FIRST TIME **BUYER! ASK ABOUT THE NEW GOVERNMENT GST REBATE. Certain** restrictions apply

Built in 2024

**Essential Information** 

| MLS® #         | A2211295               |
|----------------|------------------------|
| Price          | \$419,900              |
| Bedrooms       | 3                      |
| Bathrooms      | 3.00                   |
| Full Baths     | 2                      |
| Half Baths     | 1                      |
| Square Footage | 1,100                  |
| Acres          | 0.06                   |
| Year Built     | 2024                   |
| Туре           | Residential            |
| Sub-Type       | Semi Detached          |
| Style          | Side by Side, 2 Storey |
| Status         | Active                 |

## Exterior

| Exterior Features | None                  |
|-------------------|-----------------------|
| Lot Description   | Back Lane, Landscaped |
| Roof              | Asphalt Shingle       |

ConstructionVinyl Siding, Wood Frame, ConcreteFoundationPoured Concrete