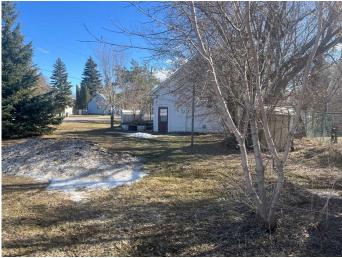

#### \$85,000

1 Bedroom, 1.00 Bathroom, 704 sqft Residential on 0.17 Acres

West Lloydminster, Lloydminster, Alberta

This Alberta corner-lot property is in the West Lloydminster subdivision within walking distance of the downtown core. The property is partially fenced and features mature trees. The house is uninhabitable. Services are disconnected. The value is in the land. Property sold "as is where is, no warranties given or implied, risk passes with possession". Call to inquire!

### **Community Information**

| Address     | 5402 50 Street    |
|-------------|-------------------|
| Subdivision | West Lloydminster |
| City        | Lloydminster      |

| County<br>Province<br>Postal Code | Lloydminster<br>Alberta<br>T9V 0M9                                                       |
|-----------------------------------|------------------------------------------------------------------------------------------|
| Amenities                         |                                                                                          |
| Parking                           | None                                                                                     |
| Interior                          |                                                                                          |
| Interior Features                 | See Remarks                                                                              |
| Appliances                        | None                                                                                     |
| Heating                           | See Remarks                                                                              |
| Cooling                           | None                                                                                     |
| Has Basement                      | Yes                                                                                      |
| Basement                          | See Remarks                                                                              |
| Exterior                          |                                                                                          |
| Exterior Features                 | None                                                                                     |
| Lot Description                   | Back Lane, Back Yard, City Lot, Corner Lot, Few Trees, Front Yard, Lawn, Rectangular Lot |
| Roof                              | Asphalt Shingle                                                                          |