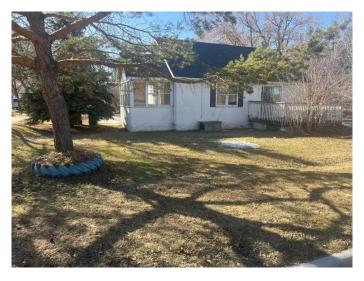

#### \$85,000

1 Bedroom, 1.00 Bathroom, 704 sqft Residential on 0.17 Acres

West Lloydminster, Lloydminster, Alberta

This Alberta corner-lot property is in the West Lloydminster subdivision within walking distance of the downtown core. The property is partially fenced and features mature trees. The house is uninhabitable. Services are disconnected. The value is in the land. Property sold "as is where is, no warranties given or implied, risk passes with possession". Call to inquire!

Built in 1948

### **Community Information**

| Address     | 5402 50 Street    |
|-------------|-------------------|
| Subdivision | West Lloydminster |
| City        | Lloydminster      |

| County<br>Province<br>Postal Code | Lloydminster<br>Alberta<br>T9V 0M9                                                       |
|-----------------------------------|------------------------------------------------------------------------------------------|
| Amenities                         |                                                                                          |
| Parking                           | None                                                                                     |
| Interior                          |                                                                                          |
| Interior Features                 | See Remarks                                                                              |
| Appliances                        | None                                                                                     |
| Heating                           | See Remarks                                                                              |
| Cooling                           | None                                                                                     |
| Has Basement                      | Yes                                                                                      |
| Basement                          | See Remarks                                                                              |
| Exterior                          |                                                                                          |
| Exterior Features                 | None                                                                                     |
| Lot Description                   | Back Lane, Back Yard, City Lot, Corner Lot, Few Trees, Front Yard, Lawn, Rectangular Lot |
| Roof                              | Asphalt Shingle                                                                          |