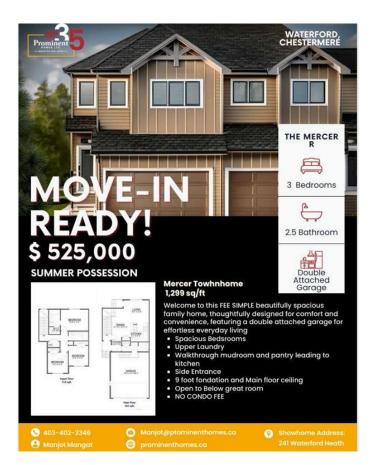

## \$525,000

3 Bedroom, 3.00 Bathroom, 1,313 sqft Residential on 0.06 Acres

NONE, Chestermere, Alberta

Welcome to this Brand new home built by award winning builder, Prominent Homes, in the Brand New Community of Waterford! This Beautiful townhouse has NO CONDO FEES and features 3 Bedrooms and 2 and half Bathrooms and Double Attached Garage and includes NEW Blinds. THE MAIN floor also features a Gorgeous Kitchen that has an Island, Dining Nook, and Living Room. THE UPPER floor has 3 Bedrooms including a Large Primary Bedroom with a walk in closet and 4 piece Ensuite and Laundry It also has Alberta New Home Warranty. Possession is June 2025. Call to book your private showing today!

#### **Essential Information**

MLS® # A2211026

Price \$525,000

Bedrooms 3

Bathrooms 3.00

Full Baths 2

Half Baths 1

Square Footage 1,313

Acres 0.06

Year Built 2025

Type Residential

Sub-Type Row/Townhouse

Style 2 Storey

Status Active

## **Amenities**

Parking Spaces 4

Parking Double Garage Attached

# of Garages 2