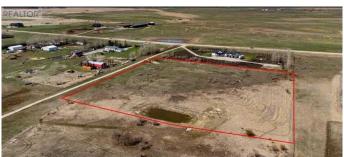

## \$665,000

0 Bedroom, 0.00 Bathroom, Land on 8.92 Acres

NONE, Rural Rocky View County, Alberta

Great opportunity to buy 8.92 Acres of vacant land just half mile East of Airdrie City Limits. Very nice Mountain view to the west, Prairie view to the East. Only 20 minutes drive to Calgary Airport and less than 15 minutes to CrossIron Mill Mall. Zoned R-RUR with well on it & ready to build your dream home.