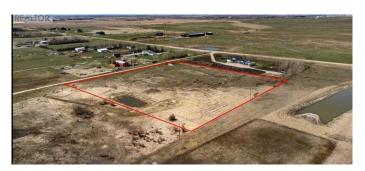

## \$665,000

0 Bedroom, 0.00 Bathroom, Land on 8.92 Acres

NONE, Rural Rocky View County, Alberta

Great opportunity to buy 8.92 Acres of vacant land just half mile East of Airdrie City Limits. Very nice Mountain view to the west, Prairie view to the East. Only 20 minutes drive to Calgary Airport and less than 15 minutes to CrossIron Mill Mall. Zoned R-RUR with well on it & ready to build your dream home.