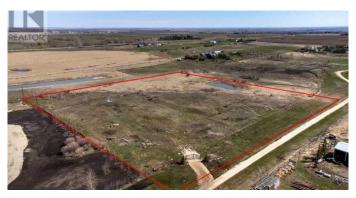

## \$665,000

0 Bedroom, 0.00 Bathroom, Land on 8.92 Acres

NONE, Rural Rocky View County, Alberta

Great opportunity to buy 8.92 Acres of vacant land just half mile East of Airdrie City Limits. Very nice Mountain view to the west, Prairie view to the East. Only 20 minutes drive to Calgary Airport and less than 15 minutes to CrossIron Mill Mall. Zoned R-RUR with well on it & ready to build your dream home.