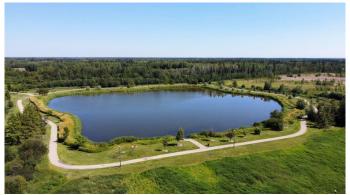

### \$115,000

0 Bedroom, 0.00 Bathroom, Land on 0.12 Acres

N/A, Grande Prairie, Alberta

Build Your New Home in Southwynd Estates! Now availableâ€"a fully serviced residential lot, ready for construction! Located in the desirable Southwynd Estates community on the southeast corner of Grande Prairie, this pie-shaped lot is ideally positioned beside an easement and backs onto a scenic walking path with no rear neighbours.

This is one of the most desirable remaining lots in the areaâ€"don't miss your chance to make it yours!

Price does not include GST.

MLS® # A2210931 Price \$115,000

Bathrooms 0.00 Acres 0.12 Type Land

Sub-Type Residential Land