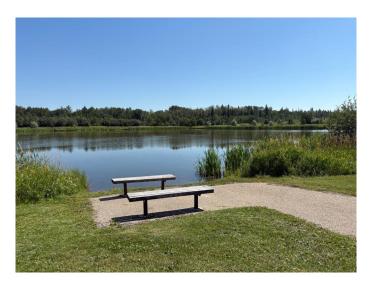

### \$115,000

0 Bedroom, 0.00 Bathroom, Land on 0.12 Acres

N/A, Grande Prairie, Alberta

Build Your New Home in Southwynd Estates! Now availableâ€"a fully serviced residential lot, ready for construction! Located in the desirable Southwynd Estates community on the southeast corner of Grande Prairie, this pie-shaped lot is ideally positioned beside an easement and backs onto a scenic walking path with no rear neighbours.

This is one of the most desirable remaining lots in the areaâ€"don't miss your chance to make it yours!

Price does not include GST.

MLS® # A2210931 Price \$115,000

Bathrooms 0.00 Acres 0.12 Type Land

Sub-Type Residential Land