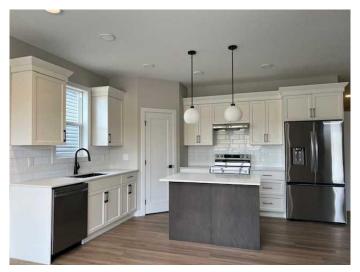

#### \$454,900

3 Bedroom, 3.00 Bathroom, 1,054 sqft Residential on 0.07 Acres

Greyhawk, Sylvan Lake, Alberta

Brand new bungalow in Sylvan Lake's sought-after Grayhawk community! This fully finished 3 bedroom plus den/3 bathroom home offers effortless luxury and comfort, ideal for downsizers. Featuring an open-concept layout with 9-foot ceilings and stylish vinyl plank flooring throughout, it boasts a light-filled living room with views to the west, overlooking greenspace/future school site. The chef-inspired kitchen includes a center island, corner pantry, soft-close cabinets, under-cabinet lighting, a granite sink, and upgraded stainless steel appliances. The serene primary bedroom offers plush carpeting, a walk-in closet, and a 3pce ensuite. Sunny front den to work from home or crafts. Main floor laundry and handy powder room for guests. The basement with 9-foot ceilings offers a family room, 2 bedrooms, 4piece bathroom, and another laundry hookup roughed in for future use. Additional features include a high-efficiency furnace, hot water tank, landscaped front yard, concrete front driveway and sidewalk, black dirt rear yard are included. Located in Grayhawk near Sylvan Lake's amenities, this home offers easy access to recreation and nature trails. GST is included with a rebate to the builder, and a comprehensive new home warranty adds peace of mind. Don't miss out on this opportunity. Taxes to be assessed. Measurements & pics will be updated as build progresses, photos and renderings are examples from a similar home built previously

#### Interior

Interior Features Kitchen Island, No Animal Home, No Smoking Home, Open Floorplan,

Quartz Counters, Closet Organizers, Vinyl Windows, Pantry

Appliances Dishwasher, Electric Stove, Range Hood, Refrigerator