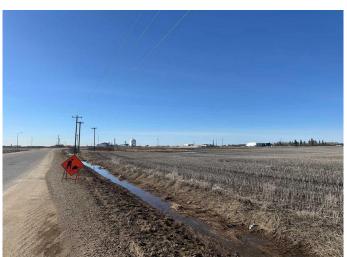

#### \$2,400,000

0 Bedroom, 0.00 Bathroom, Land on 20.21 Acres

NONE, Sexsmith, Alberta

20.21 acres of Highway Industrial land off the Emerson Highway and visible from Highway 2. Corner lot by Viterra.