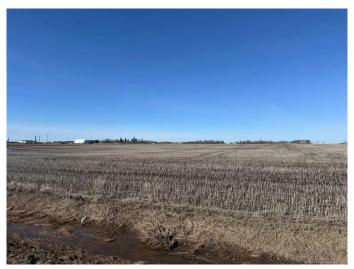

#### \$2,400,000

0 Bedroom, 0.00 Bathroom, Land on 20.21 Acres

NONE, Sexsmith, Alberta

20.21 acres of Highway Industrial land off the Emerson Highway and visible from Highway 2. Corner lot by Viterra.