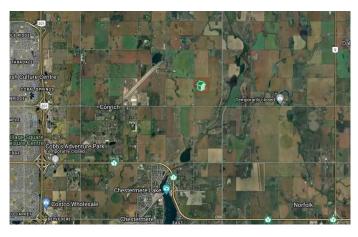

#### \$1,995,000

0 Bedroom, 0.00 Bathroom, Land on 120.01 Acres

NONE, Rural Rocky View County, Alberta

Here are 120 Acres of farmland that are currently zoned AG-GEN but are strategically and conveniently located for someone with a longer term vision for the area and property. The parcel sits just outside the current Conrich Area Structure Plan Boundary and about 3.5km from the CN Calgary Logistics Park. It is only 5km from Conrich, 6km from Chestermere and 8.5km from Calgary. The property currently has a 36'x48' shop that is about 10-15 years old and the land is leasing for farming year to year with rotational crops. A treated water line has been laid on the west side of the road while power and gas is on both sides of the property. Access is directly off of Range Road 281. Come and explore for yourself today.

#### **Community Information**

Address

120 Acres Range Road 281

| Subdivision | NONE                    |
|-------------|-------------------------|
| City        | Rural Rocky View County |
| County      | Rocky View County       |
| Province    | Alberta                 |
| Postal Code | TOM 0T0                 |
|             |                         |