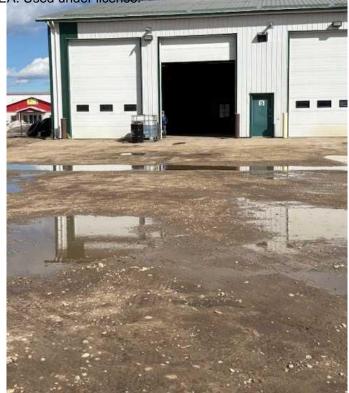

## \$2,500

0 Bedroom, 0.00 Bathroom, Commercial on 0.00 Acres

NONE, Whitecourt, Alberta

Excellent hilltop location on 33 street easy access to highway 43. shop has 2 12x16 ft O.H. doors. 32x76 bay, includes bathroom, reception are and Mezz. End Bay and deep yard allows adequate parking for log truck and trailer. Water is included. T.N. costs are taxs additional 404/ month. PLus Power and gas.

# **Community Information**

Address Bay 6, 3440 33 Street

Subdivision NONE

City Whitecourt

County Woodlands County

Province Alberta
Postal Code t7x 1x4