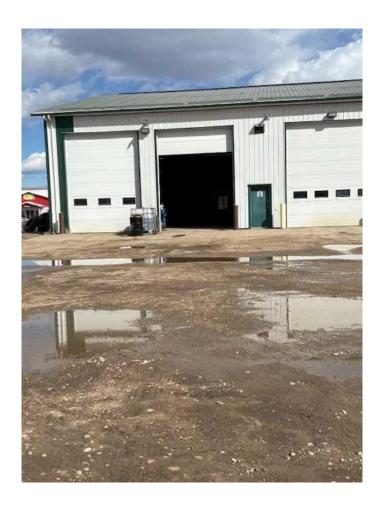

## \$2,500

0 Bedroom, 0.00 Bathroom, Commercial on 0.00 Acres

NONE, Whitecourt, Alberta

Excellent hilltop location on 33 street easy access to highway 43. shop has 2 12x16 ft O.H. doors. 32x76 bay, includes bathroom, reception are and Mezz. End Bay and deep yard allows adequate parking for log truck and trailer. Water is included. T.N. costs are taxs additional 404/ month. PLus Power and gas.

# **Community Information**

Address Bay 6, 3440 33 Street

Subdivision NONE

City Whitecourt

County Woodlands County

Province Alberta
Postal Code t7x 1x4