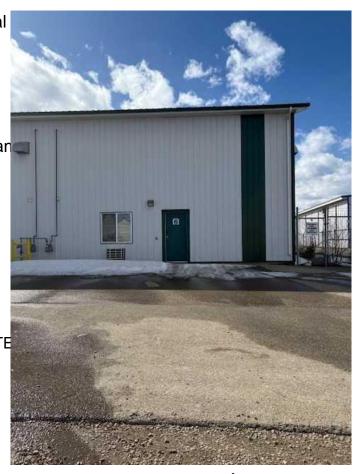

## \$2,500

0 Bedroom, 0.00 Bathroom, Commercial on 0.00 Acres

NONE, Whitecourt, Alberta

Excellent hilltop location on 33 street easy access to highway 43. shop has 2 12x16 ft O.H. doors. 32x76 bay, includes bathroom, reception are and Mezz. End Bay and deep yard allows adequate parking for log truck and trailer. Water is included. T.N. costs are taxs additional 404/ month. PLus Power and gas.

# **Community Information**

Address Bay 6, 3440 33 Street

Subdivision NONE

City Whitecourt

County Woodlands County

Province Alberta
Postal Code t7x 1x4