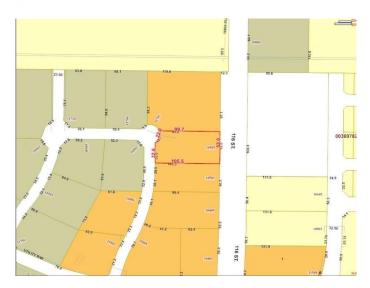

Full Municipal services available on this 1.33 Acre commercial lot that offers over 152 feet of frontage on 116 street.

Direct access to all major transportation routes. Close to Grande Prairie Regional Airport and the new Grande Prairie Regional Hospital with signalized intersections. Highest standards of development with wide roads and sidewalks. Wexford Developments offers build-to-suit options to bring any design to life for your business.

## **Community Information**

| Address     | 10505 117 Street |
|-------------|------------------|
| Subdivision | Westgate.        |
| City        | Grande Prairie   |

| County<br>Province     | Grande Prairie<br>Alberta                        |  |
|------------------------|--------------------------------------------------|--|
| Postal Code            | T8V 8B5                                          |  |
| Amenities              |                                                  |  |
| Utilities              | Electricity at Lot Line, Natural Gas at Lot Line |  |
| Exterior               |                                                  |  |
| Lot Description        | City Lot                                         |  |
| Additional Information |                                                  |  |
| Date Listed            | April 9th, 2025                                  |  |
| Days on Market         | 117                                              |  |
| Zoning                 | CA                                               |  |
| Listing Details        |                                                  |  |