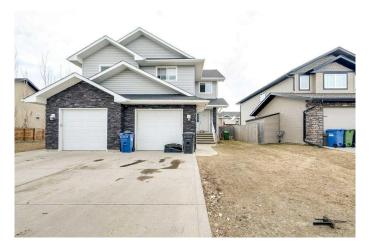

## \$389,000

4 Bedroom, 3.00 Bathroom, 1,358 sqft Residential on 0.09 Acres

Garden Heights, Red Deer, Alberta

Spacious 1/2 Duplex in a Fantastic Red Deer Location!

This 4-bedroom, 2-bathroom home features a bright and open-concept kitchen with an island, perfect for family gatherings. Enjoy the convenience of a 1/2 bath on the main floor, washer/dryer, and a walk-through pantry from kitchen that leads to the single attached garage. The fully fenced backyard with alley access provides a private retreat, and a nearby playground makes it ideal for families. The unfinished basement is ready for your personal touch! This property has always been a successful rental, making it a great investment opportunity.

## **Amenities**

Parking Spaces 2

Parking Driveway, Parking Pad, Single Garage Attached

#### **Exterior**

Exterior Features Private Yard Lot Description Back Lane

Roof Asphalt Shingle

Construction Stone, Vinyl Siding, Wood Frame

Foundation Poured Concrete