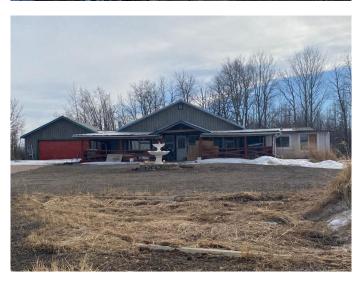

# \$130,000

2 Bedroom, 1.00 Bathroom, 1,696 sqft Residential on 9.98 Acres

NONE, Rural Birch Hills County, Alberta

This great acreage is just north of Eaglesham, it is 9.98 acres. It is fenced, with gas A power on the property. There a 32 x 69 , pole shed with 14 ft closed in on the end, and 35 x 65 wired and insulated metal arch rib shop. There is no water and sewer, but there is a cute outhouse. There is an older 14 x 68 mobile home with a huge addition, 31x24. The addition has gorgeous hardwood floors, and a pellet stove. There's a double detached garage, and a covered deck that wraps on two sides. This property will take a bit of cleanup, but can be amazing. The owners will be keeping the c cans, metals, furnishings, tools, vehicles and parts, and the wishing well.