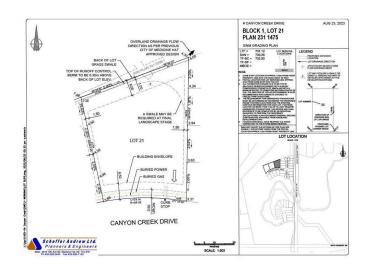

Alberta

Welcome to your perfect canvas in Canyon Creek! These ready-to-build residential lots offer up to half an acre of prime real estate, nestled in a serene and picturesque neighborhood. Imagine waking up to the tranguility of beautiful surroundings, with a stunning prairie backdrop that offers a sense of openness. The peaceful ambiance of Canyon Creek is ideal for your dream home, whether you envision a cozy retreat or an expansive estate. With ample space to create the home you've always desired, these lots provide the perfect opportunity to blend modern living with nature's charm. Embrace the potential of this exceptional property and turn your dream into reality in one of the area's most desirable locations. \*Includes surveying, plot plan, and building and development permits\*



### **Essential Information**

| MLS® #    | A2209630         |
|-----------|------------------|
| Price     | \$205,000        |
| Bathrooms | 0.00             |
| Acres     | 0.49             |
| Туре      | Land             |
| Sub-Type  | Residential Land |
| Status    | Active           |

#### **Community Information**

| Address | 8 Canyon Creek Drive Sw |
|---------|-------------------------|
|---------|-------------------------|

| Subdivision | Canyon Creek |
|-------------|--------------|
| City        | Medicine Hat |
| County      | Medicine Hat |
| Province    | Alberta      |
| Postal Code | T1B 0B2      |

## **Additional Information**

| Date Listed    | April 8th, 2025 |
|----------------|-----------------|
| Days on Market | 134             |
| Zoning         | R-LD