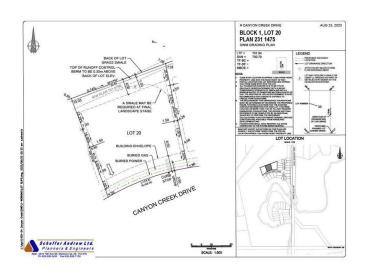

#### \$205,000

0 Bedroom, 0.00 Bathroom, Land on 0.40 Acres

Canyon Creek, Medicine Hat, Alberta

Welcome to your perfect canvas in Canyon Creek! These ready-to-build residential lots offer up to half an acre of prime real estate, nestled in a serene and picturesque neighborhood. Imagine waking up to the tranguility of beautiful surroundings, with a stunning prairie backdrop that offers a sense of openness. The peaceful ambiance of Canyon Creek is ideal for your dream home, whether you envision a cozy retreat or an expansive estate. With ample space to create the home you've always desired, these lots provide the perfect opportunity to blend modern living with nature's charm. Embrace the potential of this exceptional property and turn your dream into reality in one of the area's most desirable locations. \*Includes surveying and plot plan\*

## **Community Information**

Address

16 Canyon Creek Drive Sw

| Subdivision | Canyon Creek |
|-------------|--------------|
| City        | Medicine Hat |
| County      | Medicine Hat |
| Province    | Alberta      |
| Postal Code | T1B 0B2      |