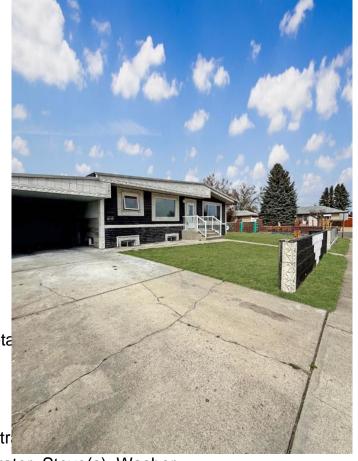

## \$499,900

6 Bedroom, 2.00 Bathroom, 1,102 sqft Residential on 0.14 Acres

Majestic Place, Lethbridge, Alberta

Welcome to this 601 25St North, This 6-bedroom non-conforming suited home is situated on a large corner lot. Offering ample space and versatility, this property features 3 bedrooms on the upper level and 3 bedrooms below, perfect for multi-generational living or future suite development. The home boasts a double detached garage and plenty of room for outdoor enjoyment. Enjoy the convenience of being located near popular amenities including shopping, dining, and entertainment, with easy access to Walmart and a variety of food places. This home is ideal for those seeking a blend of comfort, convenience, and potential for future growth. Don't miss out on this opportunity and call your favourite REALTOR® today!

### **Amenities**

Parking Spaces 5

Parking Carport, Double Garage Deta

# of Garages 2