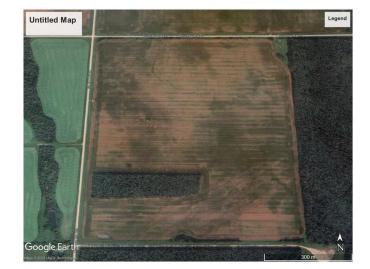

# \$600,000

0 Bedroom, 0.00 Bathroom, Agri-Business on 0.00 Acres

NONE, Rural Birch Hills County, Alberta

Excellent quarter section of prime farmland. Approximately 147 cultivated acres with approximately 9 acres of harvestable trees and the balance being low land. Class 2 soil. The land is rented out for the year 2025 growing season.