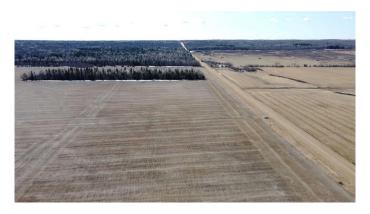

# \$600,000

0 Bedroom, 0.00 Bathroom, Agri-Business on 0.00 Acres

NONE, Rural Birch Hills County, Alberta

Excellent quarter section of prime farmland. Approximately 147 cultivated acres with approximately 9 acres of harvestable trees and the balance being low land. Class 2 soil. The land is rented out for the year 2025 growing season.