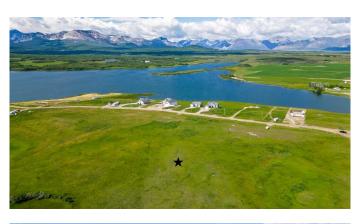

#### \$250,000

0 Bedroom, 0.00 Bathroom, Land on 7.46 Acres

NONE, Rural Cardston County, Alberta

If you're looking for a quiet, serene peace of paradise to call your own and build your future dream home on look no further! This property, overlooking Payne Lake, is located just 15 minutes from Waterton Lakes National Park, 20 minutes to the town of Cardston, and 30 minutes to nearest the United States border crossing! It even has 100 AMP electrical service to the property already! Around Payne Lake you and your family can enjoy fishing, gorgeous hikes, kayaking/canoeing, camping, and so much more!! If you're looking for the perfect recreational property to get out of the hustle and bustle of city life, call your REALTOR® and book your showing today!