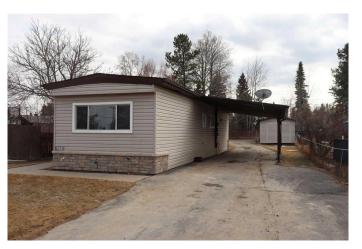

## \$130,000

3 Bedroom, 1.00 Bathroom, 1,010 sqft Residential on 0.16 Acres

NONE, Edson, Alberta

A very well maintained mobile in Glenwood. on a large lot. Drive through paved driveway. Carport. Garden spot.

#### **Essential Information**

MLS® # A2209151 Price \$130,000

Bedrooms 3
Bathrooms 1.00

Full Baths 1

Square Footage 1,010
Acres 0.16
Year Built 1973

Type Residential Sub-Type Detached

Style Single Wide Mobile Home

#### **Exterior**

Exterior Features Garden

Lot Description Back Lane, Back Yard, Front Yard, Garden, Landscaped, Lawn,

Rectangular Lot

Roof Asphalt Shingle

Construction Vinyl Siding, Wood Frame

Foundation Block, Other, Wood