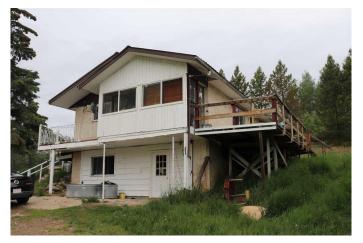

## \$369,500

3 Bedroom, 2.00 Bathroom, 1,095 sqft Residential on 80.78 Acres

NONE, Rural Yellowhead County, Alberta

Property between Highway 16 west and east bound. Fenced pasture. 2 water wells. Out buildings. Oilwell revenue of \$4,400.00 annually.

#### **Essential Information**

MLS® # A2209053 Price \$369,500

Bedrooms 3
Bathrooms 2.00
Full Baths 2

Square Footage 1,095 Acres 80.78 Year Built 1970

Type Residential Sub-Type Detached

Style Acreage with Residence, Bur

#### **Exterior**

Exterior Features None

Lot Description Farm, Front Yard, Rectangular Lot, Sloped

Roof Metal

Construction Stucco, Wood Frame, Wood Siding

Foundation Block