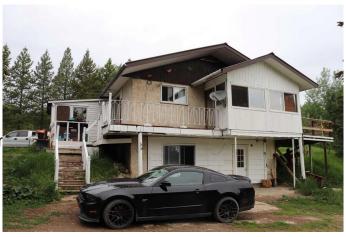

## \$369,500

3 Bedroom, 2.00 Bathroom, 1,095 sqft Residential on 80.78 Acres

NONE, Rural Yellowhead County, Alberta

Property between Highway 16 west and east bound. Fenced pasture. 2 water wells. Out buildings. Oilwell revenue of \$4,400.00 annually.

#### **Essential Information**

MLS® # A2209053 Price \$369,500

Bedrooms 3
Bathrooms 2.00
Full Baths 2

Square Footage 1,095 Acres 80.78 Year Built 1970

Type Residential Sub-Type Detached

Style Acreage with Residence, Bur

#### **Exterior**

Exterior Features None

Lot Description Farm, Front Yard, Rectangular Lot, Sloped

Roof Metal

Construction Stucco, Wood Frame, Wood Siding

Foundation Block