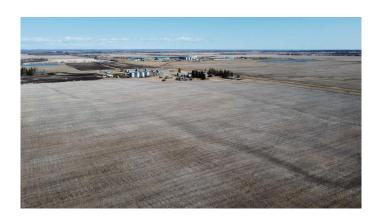

### \$650,000

0 Bedroom, 0.00 Bathroom, Agri-Business on 158.97 Acres

NONE, Rural Birch Hills County, Alberta

Excellent quarter section of prime farmland. Approximately 154 cultivated with the balance being an abandoned yardsite with older buildings and a dugout. Class 2 soil. The land is rented out for the 2025 crop year.