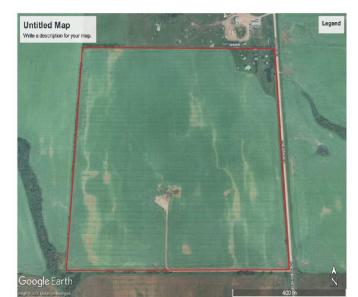

### \$650,000

0 Bedroom, 0.00 Bathroom, Agri-Business on 158.97 Acres

NONE, Rural Birch Hills County, Alberta

Excellent quarter section of prime farmland. Approximately 154 cultivated with the balance being an abandoned yardsite with older buildings and a dugout. Class 2 soil. The land is rented out for the 2025 crop year.