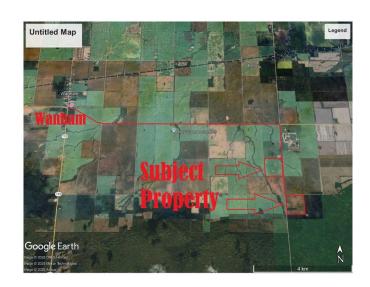

### \$650,000

0 Bedroom, 0.00 Bathroom, Agri-Business on 158.97 Acres

NONE, Rural Birch Hills County, Alberta

Excellent quarter section of prime farmland. Approximately 154 cultivated with the balance being an abandoned yardsite with older buildings and a dugout. Class 2 soil. The land is rented out for the 2025 crop year.

# **Community Information**

Address Range Road 23

Subdivision NONE

City Rural Birch Hills County

County Birch Hills County

Province Alberta
Postal Code T0H 3P0

Date Listed April 8th, 2025

Days on Market 75
Zoning AG-1