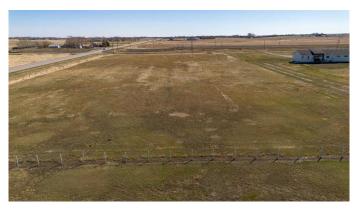

### \$250,000

0 Bedroom, 0.00 Bathroom, Land on 3.95 Acres

NONE, Rural Warner No. 5, County of, Alberta

4 acre building lot with an extremely convenient location just 2 minutes outside of the town of Raymond and 15 minutes from the city of Lethbridge now available!! Bring your new build thoughts and hobby farm dreams and get building!! With municipal water to the property, a natural gas line in the road to tie into, and electricity close by you are ready to start this building season!!

#### **Essential Information**

MLS® # A2208893 Price \$250,000

Bathrooms 0.00 Acres 3.95 Type Land

Sub-Type Residential Land

Status Active