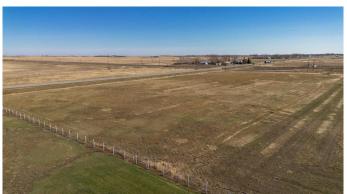

### \$250,000

0 Bedroom, 0.00 Bathroom, Land on 3.95 Acres

NONE, Rural Warner No. 5, County of, Alberta

4 acre building lot with an extremely convenient location just 2 minutes outside of the town of Raymond and 15 minutes from the city of Lethbridge now available!! Bring your new build thoughts and hobby farm dreams and get building!! With municipal water to the property, a natural gas line in the road to tie into, and electricity close by you are ready to start this building season!!

#### **Essential Information**

MLS® # A2208893 Price \$250,000

Bathrooms 0.00 Acres 3.95 Type Land

Sub-Type Residential Land

Status Active