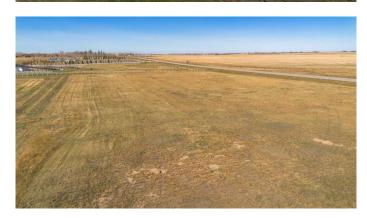

### \$250,000

0 Bedroom, 0.00 Bathroom, Land on 3.95 Acres

NONE, Rural Warner No. 5, County of, Alberta

4 acre building lot with an extremely convenient location just 2 minutes outside of the town of Raymond and 15 minutes from the city of Lethbridge now available!! Bring your new build thoughts and hobby farm dreams and get building!! With municipal water to the property, a natural gas line in the road to tie into, and electricity close by you are ready to start this building season!!

#### **Essential Information**

MLS® # A2208893 Price \$250,000

Bathrooms 0.00 Acres 3.95 Type Land

Sub-Type Residential Land

Status Active