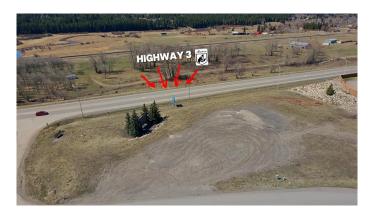

#### \$560,000

0 Bedroom, 0.00 Bathroom, Land on 1.37 Acres

NONE, Coleman, Alberta

Welcome to the Crowsnest Pass! This beautiful piece of property is conveniently located right off Highway 3, offering great potential for a variety of opportunities. Crowsnest Pass is a growing community, and this is the perfect property to be a part of that growth.