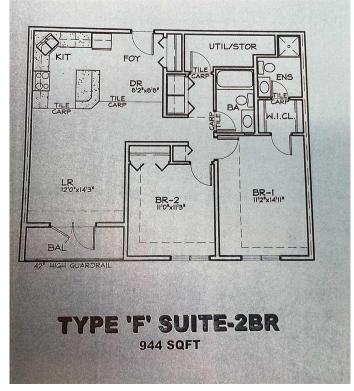

# \$235,000

2 Bedroom, 2.00 Bathroom, 946 sqft Residential on 0.00 Acres

Wainwright, Wainwright, Alberta

Convenience and Comfort at Morgan Place Condos! If you're looking for a spacious, low-maintenance home in a prime location, look no further than this stunning two-bedroom apartment-style condo in the sought-after Morgan Place Condos. Built in 2009, this well-designed unit offers the perfect blend of modern living and everyday convenience. One of the standout features of this condo is its generous layout, offering two nicely sized bedrooms and a 4-piece bathroom. Whether you need extra space for a growing family, a home office, or a guest room, this condo has you covered. The open-concept kitchen, dining, and living area create a warm and inviting space, perfect for entertaining or relaxing after a long day. Storage is never an issue, thanks to the dedicated laundry room that also doubles as a storage area. You'll have plenty of space to keep your belongings organized while enjoying the convenience of in-suite laundry. Say goodbye to yard work! This maintenance-free lifestyle allows you to focus on what truly matters while enjoying the perks of condo living. One of the biggest bonuses of this unit is the heated underground parkingâ€"no more scraping ice off your car in the winter or worrying about parking spots. Located close to all amenities, you'II have everything you need just minutes away, including shopping, restaurants, schools, parks, and walking trails. Don't miss this fantastic opportunity to own a beautiful condo in a prime location. Contact us today to

## **Essential Information**

MLS® # A2208528 Price \$235,000

Bedrooms 2
Bathrooms 2.00
Full Baths 2
Square Footage 946

Acres 0.00 Year Built 2008

Type Residential Sub-Type Apartment

Style Single Level Unit