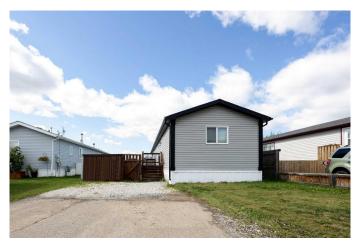

### \$279,900

2 Bedroom, 2.00 Bathroom, 1,216 sqft Residential on 0.10 Acres

Prairie Creek, Fort McMurray, Alberta

This beautifully upgraded manufactured home is truly one-of-a-kind. Key updates include new windows, siding, shingles, and insulation. Inside, you'II find modern touches like new flooring, stylish lighting, and granite countertops. The living room features a stunning quartz wall with a glass fireplace. The home offers 3 bedrooms, including a primary suite with a spa-like shower. The designer kitchen is a highlight, complete with air conditioning and hot water on demand. Outside, enjoy the spacious 11x19 deck and backyard fire pit. This home is a must-see!

#### **Exterior**

Exterior Features None
Lot Description Other

Roof Asphalt Shingle

Construction Vinyl Siding, Wood Frame

Foundation Other