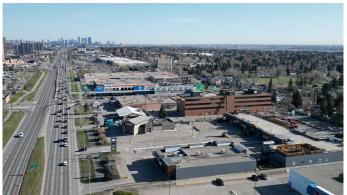

## \$32

0 Bedroom, 0.00 Bathroom, Commercial on 3.69 Acres

Willow Park, Calgary, Alberta

Prime Anchor Tenant opportunity Grocery, Retail, Medical, Pharmacy, Financial, Professional. etc. available within Century Park Plaza, May 1, 2025. Up to 10,192 sq. ft. of flexible space. Subdivision considered, Key Highlights Include: highly sought after affluent community of Willow Park, Prime exposure high visibility location with signage opportunities along high traffic corridor. Impressive recently renovated Centre offering tall glass storefront, high ceilings, and modern bright open space. Convenient ample parking including upper level parkade. The community, established tenants and high traffic exposure and signage along Macleod Trail and Bonaventure Drive great a strong draw to the Centre. This space is currently tenant-occupied and available by appointment only. Please do not disturb current tenants.