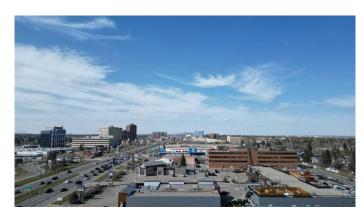

## \$32

0 Bedroom, 0.00 Bathroom, Commercial on 3.69 Acres

Willow Park, Calgary, Alberta

Prime Anchor Tenant opportunity Grocery, Retail, Medical, Pharmacy, Financial, Professional. etc. available within Century Park Plaza, May 1, 2025. Up to 10,192 sq. ft. of flexible space. Subdivision considered, Key Highlights Include: highly sought after affluent community of Willow Park, Prime exposure high visibility location with signage opportunities along high traffic corridor. Impressive recently renovated Centre offering tall glass storefront, high ceilings, and modern bright open space. Convenient ample parking including upper level parkade. The community, established tenants and high traffic exposure and signage along Macleod Trail and Bonaventure Drive great a strong draw to the Centre. This space is currently tenant-occupied and available by appointment only. Please do not disturb current tenants.