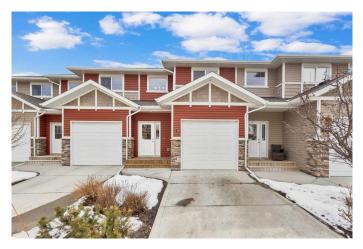

# \$369,000 - 10, 5301 Windward Place, Sylvan Lake

MLS® #A2208311

#### \$369,000

3 Bedroom, 2.00 Bathroom, 1,305 sqft Residential on 0.05 Acres

Newport, Sylvan Lake, Alberta

Say goodbye to shoveling and yard workâ€"this low-maintenance home lets you spend your time enjoying all that Sylvan Lake has to offer! Backing onto a peaceful treed green space, this stylish townhome features 9' ceilings, an open-concept main floor, and large windows that flood the space with natural light. The kitchen is ideal for entertaining with a large island, corner pantry, and rich dark cabinetry. Recent updates include new flooring, carpet, fresh paint throughout, and brand-new kitchen appliances.

The 12x21 attached garage is insulated, drywalled, and tapedâ€"perfect for extra storage or keeping your vehicle out of the elements. If you're looking for modern living, low maintenance, and a great location close to the lake and amenities, this home is a must-see!

#### Exterior

| Exterior Features | Other                                 |
|-------------------|---------------------------------------|
| Lot Description   | Backs on to Park/Green Space, Private |
| Roof              | Asphalt Shingle                       |
| Construction      | Stone, Vinyl Siding, Wood Frame       |
| Foundation        | Poured Concrete                       |