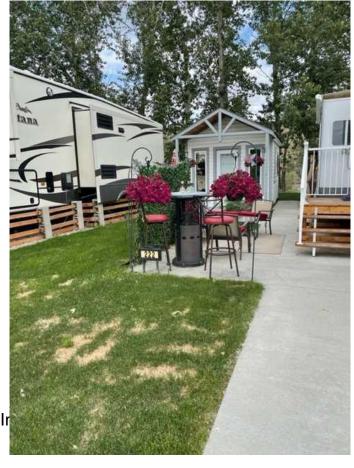

## \$129,000

0 Bedroom, 0.00 Bathroom, Land on 0.05 Acres

NONE, Rural Foothills County, Alberta

Situated backing onto Sheep River Easy access to the River. Lot Size is 30 ft wide by 72 ft long.

This is a seasonal RV Park Open April 1 to October 31 yearly. This lot has a paved parking pad There is a brick patio, 10 x 15 Shed included. Gazebo, and furniture inside Gazebo. . Country Lane Estates is a gated community and you can live here up to 7 months of the year. The water is turned on for the season when the ground thaws and the water is turned off before it freezes. It is a self-managed condo that is very involved in the community and there are lots of activities to get involved in throughout the week They have an office that is open during the fees will be reduced to \$185.00 per month There is a clubhouse that has laundry facilities, gym, library, games room with a pool table, poker / games room, and an rec room. There is a pool and a hot tub. There is a playground on site for the kids. Close to highway 2 and 2A so getting to Okotoks High River is easy. As of June there will be power meters installed on each lot and the power will be billed monthly and power will not be included in the condo fees. Т