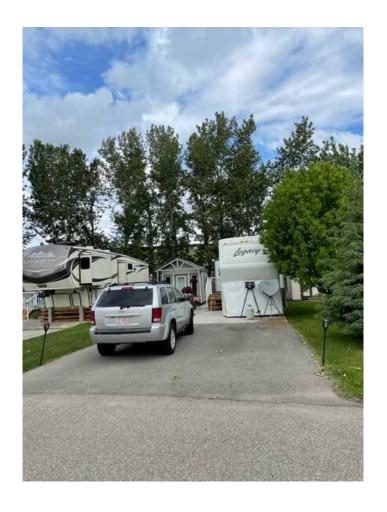

## \$129,000

0 Bedroom, 0.00 Bathroom, Land on 0.05 Acres

NONE, Rural Foothills County, Alberta

Situated backing onto Sheep River Easy access to the River. Lot Size is 30 ft wide by 72 ft long.

This is a seasonal RV Park Open April 1 to October 31 yearly. This lot has a paved parking pad There is a brick patio, 10 x 15 Shed included. Gazebo, and furniture inside Gazebo. . Country Lane Estates is a gated community and you can live here up to 7 months of the year. The water is turned on for the season when the ground thaws and the water is turned off before it freezes. It is a self-managed condo that is very involved in the community and there are lots of activities to get involved in throughout the week They have an office that is open during the fees will be reduced to \$185.00 per month There is a clubhouse that has laundry facilities, gym, library, games room with a pool table, poker / games room, and an rec room. There is a pool and a hot tub. There is a playground on site for the kids. Close to highway 2 and 2A so getting to Okotoks High River is easy. As of June there will be power meters installed on each lot and the power will be billed monthly and power will not be included in the condo fees. Т

### **Exterior**

**Exterior Features RV** Hookup

Creek/River/Stream/Pond. Lot Description

Level, Street Lighting