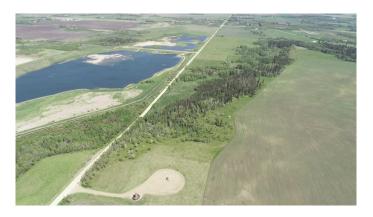

### \$879,000

0 Bedroom, 0.00 Bathroom, Land on 85.25 Acres

NONE, Rural Ponoka County, Alberta

Country living and convenience are what you will find with this exceptional 85+acre parcel just minutes from town. This stunning property features mature trees, a natural creek (Wolf Creek), and a peaceful setting, making it an ideal location to build your dream home in the country. It is conveniently located between Highway 2 and Highway 2A. With prime building sites and easy access to town, you can enjoy rural tranquility without sacrificing convenience. Future road improvements in 2025 include plans for three new bridges and building up the road, enhancing accessibility, while power and gas are at the property line; providing a head start for your construction plans. The land offers endless possibilities, from creating a hobby farm to utilizing as grazing land or even pursuing subdivision opportunities.

This picturesque land is a rare find that presents natural beauty, practicality, and a prime location.