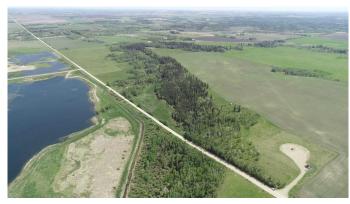

### \$879,000

0 Bedroom, 0.00 Bathroom, Land on 85.25 Acres

NONE, Rural Ponoka County, Alberta

Country living and convenience are what you will find with this exceptional 85+acre parcel just minutes from town. This stunning property features mature trees, a natural creek (Wolf Creek), and a peaceful setting, making it an ideal location to build your dream home in the country. It is conveniently located between Highway 2 and Highway 2A. With prime building sites and easy access to town, you can enjoy rural tranquility without sacrificing convenience. Future road improvements in 2025 include plans for three new bridges and building up the road, enhancing accessibility, while power and gas are at the property line; providing a head start for your construction plans. The land offers endless possibilities, from creating a hobby farm to utilizing as grazing land or even pursuing subdivision opportunities.

This picturesque land is a rare find that presents natural beauty, practicality, and a prime location.