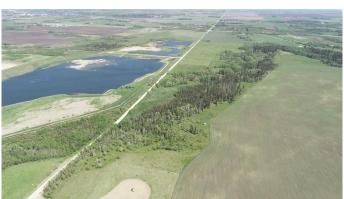

### \$879,000

0 Bedroom, 0.00 Bathroom, Land on 85.25 Acres

NONE, Rural Ponoka County, Alberta

Country living and convenience are what you will find with this exceptional 85+acre parcel just minutes from town. This stunning property features mature trees, a natural creek (Wolf Creek), and a peaceful setting, making it an ideal location to build your dream home in the country. It is conveniently located between Highway 2 and Highway 2A. With prime building sites and easy access to town, you can enjoy rural tranquility without sacrificing convenience. Future road improvements in 2025 include plans for three new bridges and building up the road, enhancing accessibility, while power and gas are at the property line; providing a head start for your construction plans. The land offers endless possibilities, from creating a hobby farm to utilizing as grazing land or even pursuing subdivision opportunities.

This picturesque land is a rare find that presents natural beauty, practicality, and a prime location.