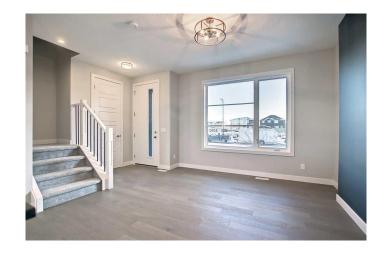

Step inside to discover soaring 9-foot ceilings on the main floor, creating an expansive and airy atmosphere throughout. The chef-inspired kitchen boasts pristine quartz countertops, while elegant engineered hardwood flooring flows seamlessly across the main level. Designed with both style and practicality in mind, the home features a built-in hook and shelf at the rear entry, perfect for keeping your space organized and clutter-free.

This exceptional townhouse is a must-see for those looking for a contemporary lifestyle in a welcoming community. Please note: Front elevation and interior photos are of the same model for illustration purposes only and may differ from the subject home. Actual finishes, colours, and options (such as the electric fireplace and secondary paint colours) may vary. Call today!