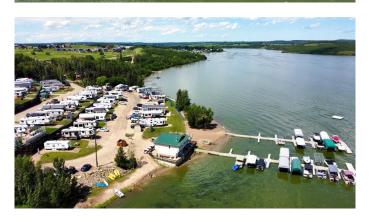

## \$92,900

0 Bedroom, 0.00 Bathroom, Land on 0.06 Acres

Sandy Cove, Rural Red Deer County, Alberta

Serviced lakeside RV/Park model lot ready for year-round use with power, sewer and water hookups right to your lot and just steps from the beach, boat dock and golf course at Pine Lake. Prime location at just 30 mins to Red deer and 90 minutes to Calgary. Excellent fishing, water sports and year round recreational activities. Sandy Cove beach is the latest full ownership RV/ Park Model resort in Central Alberta offering low condo fees and true waterfront. Boat slips on the dock are available to rent and right close to this lot! IT GETS EVEN BETTER..... AN 18 hole golf course & Clubhouse with lakefront patio/lounge & restaurant is just a short walk away. Stay and play....invest in your future!

### **Amenities**

Amenities Beach Access, Boating, Clubhouse, Colf Course, Playground, Park