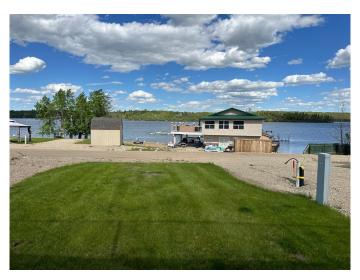

## \$92,900

0 Bedroom, 0.00 Bathroom, Land on 0.06 Acres

Sandy Cove, Rural Red Deer County, Alberta

Serviced lakeside RV/Park model lot ready for year-round use with power, sewer and water hookups right to your lot and just steps from the beach, boat dock and golf course at Pine Lake. Prime location at just 30 mins to Red deer and 90 minutes to Calgary. Excellent fishing, water sports and year round recreational activities. Sandy Cove beach is the latest full ownership RV/ Park Model resort in Central Alberta offering low condo fees and true waterfront. Boat slips on the dock are available to rent and right close to this lot! IT GETS EVEN BETTER..... AN 18 hole golf course & Clubhouse with lakefront patio/lounge & restaurant is just a short walk away. Stay and play....invest in your future!

### **Amenities**

Amenities Beach Access, Boating, Clubhouse, Colf Course, Playground, Park