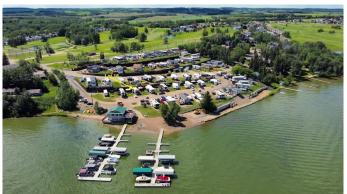

## \$92,900

0 Bedroom, 0.00 Bathroom, Land on 0.06 Acres

Sandy Cove, Rural Red Deer County, Alberta

Serviced lakeside RV/Park model lot ready for year-round use with power, sewer and water hookups right to your lot and just steps from the beach, boat dock and golf course at Pine Lake. Prime location at just 30 mins to Red deer and 90 minutes to Calgary. Excellent fishing, water sports and year round recreational activities. Sandy Cove beach is the latest full ownership RV/ Park Model resort in Central Alberta offering low condo fees and true waterfront. Boat slips on the dock are available to rent and right close to this lot! IT GETS EVEN BETTER..... AN 18 hole golf course & Clubhouse with lakefront patio/lounge & restaurant is just a short walk away. Stay and play....invest in your future!

### **Amenities**

Amenities Beach Access, Boating, Clubhouse, Colf Course, Playground, Park