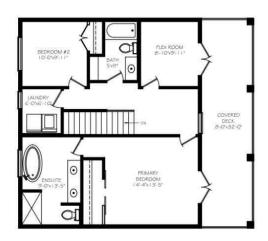

Inside, you'll find thoughtfully designed spaces where modern elegance meets cozy comfort, ideal for family moments, celebrations with friends, or simply unwinding after a busy day. Natural sunlight will stream through your open-concept home, creating a warm, inviting atmosphere you'll love coming home to.

#### Interior

Interior Features No Smoking Home, Open Floorplan, See Remarks, Walk-In Closet(s)

Appliances Dishwasher, Refrigerator, Microwave, Range, See Remarks,

Washer/Dryer

Heating Forced Air, Natural Gas