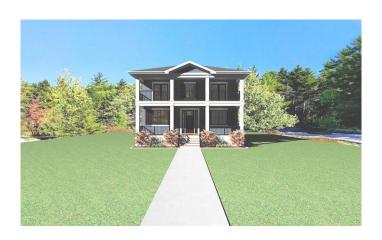

### \$675,000

2 Bedroom, 3.00 Bathroom, 1,754 sqft Residential on 0.10 Acres

Lakewood Meadows, Strathmore, Alberta

Welcome Home to Lakewood, Strathmoreâ€"Your Dream, Your Way!

Ready to build your dream home? Kelly Kustom Homes is offering an exciting opportunity in the vibrant Lakewood community! Picture yourself in this beautiful new construction featuring 3 bedrooms, 2.5 bathrooms, and luxurious comforts designed with your lifestyle in mind.

Lakewood isn't just a communityâ€"it's a

FRONT ELEVATION

lifestyle! Enjoy walking trails, charming ponds, lush green spaces, and the convenience of schools, shops, and amenities close by. Plus, exciting future developments like a private swimmable lake, recreational canals, parks, playgrounds, pickleball courts, and so much more are on their way!