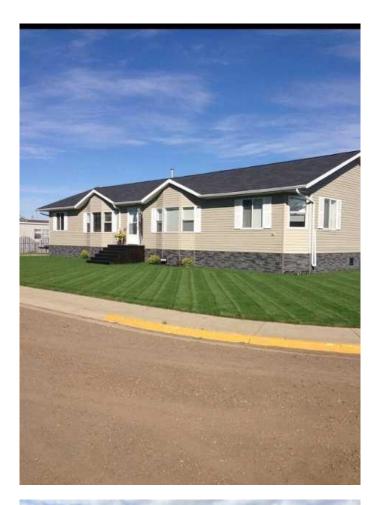

# \$357,500 - 310 1 Street, Tilley

MLS® #A2206467

## \$357,500

3 Bedroom, 2.00 Bathroom, 1,980 sqft Residential on 0.28 Acres

NONE, Tilley, Alberta

Almost 2000 square feet of beautifully finished living space located in the quiet community of Tilley, AB, only 10 minutes to the City of Brooks. This home has a great open floor plan the allows one space to flow into the next. The kitchen boasts a flex space that would be a great home office and leads through the garden doors to the large deck that provides an extension to the indoor living space. The kitchen cupboards have been tastefully refinished with a soft antique look. There are plenty of counters, cabinets and a functional island providing the perfect food prep area for the cooking enthusiast. The kitchen is open to the bright family room allowing for great family time. the formal dining room is also open to both of these spaces and will host a large dining table, making it perfect for entertaining. The formal living is somewhat private, dividing the main living areas from the 2 bedrooms and 4 piece bath at one end of the home. The primary bedroom at the opposite end of the home is spacious enough to host a king bedroom suite and has an oversized en-suite complete with a soaker tub, separate shower, a double vanity as well as an oversized walk-in closet. The 32 x 28 detached heated garage is sure to satisfy the car enthusiast and provide extra space for hobbies. In addition to the underground sprinklers, the yard has a storage shed and additional outdoor storage under the large deck. The property has an asphalt rear parking pad and room to park the RV. The home is on a double corner lot and has an