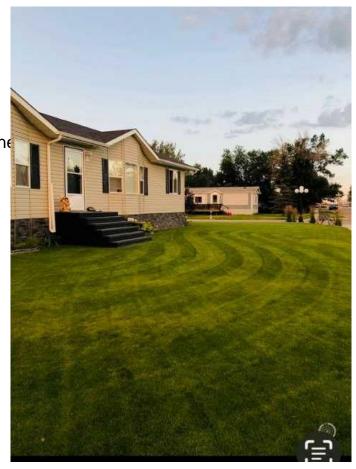

## \$357,500

3 Bedroom, 2.00 Bathroom, 1,980 sqft Residential on 0.28 Acres

NONE, Tilley, Alberta

Almost 2000 square feet of beautifully finished living space located in the quiet community of Tilley, AB, only 10 minutes to the City of Brooks. This home has a great open floor plan the allows one space to flow into the next. The kitchen boasts a flex space that would be a great home office and leads through the garden doors to the large deck that provides an extension to the indoor living space. The kitchen cupboards have been tastefully refinished with a soft antique look. There are plenty of counters, cabinets and a functional island providing the perfect food prep area for the cooking enthusiast. The kitchen is open to the bright family room allowing for great family time. the formal dining room is also open to both of these spaces and will host a large dining table, making it perfect for entertaining. The formal living is somewhat private, dividing the main living areas from the 2 bedrooms and 4 piece bath at one end of the home. The primary bedroom at the opposite end of the home is spacious enough to host a king bedroom suite and has an oversized en-suite complete with a soaker tub, separate shower, a double vanity as well as an oversized walk-in closet. The 32 x 28 detached heated garage is sure to satisfy the car enthusiast and provide extra space for hobbies. In addition to the underground sprinklers, the yard has a storage shed and additional outdoor storage under the large deck. The property has an asphalt rear parking pad and room to park the RV. The home is on a double corner lot and has an