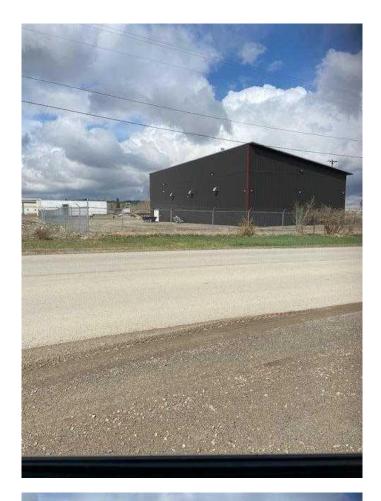

#### \$2,400,000

0 Bedroom, 0.00 Bathroom, Commercial on 0.00 Acres

NONE, Sundre, Alberta

Here's an opportunity that may never come around again for some time. Buy this awesome property with both shops(excellent tenants), the cannabis growing facility and tons of space for future expansion for another shop, maybe a storage yard or whatever your heart desires. This would be the perfect location for a trucking company, towing company or any business requiring shop and yard space. Ample room for whatever you may have in mind! Steady income from from all sources.

Awesome Hwy 584 frontage and a state of the art grow op. This property has it all! Vendor is open to any creative offer you may come up with.

Built in 2020