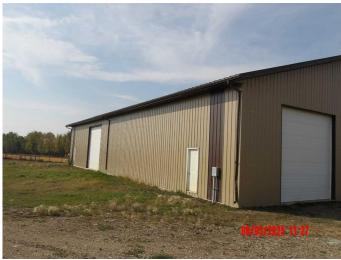

#### \$2,000

0 Bedroom, 0.00 Bathroom, Commercial on 0.00 Acres

NONE, Dimsdale, Alberta

Total Monthly Payment \$2,000.00 + GST. WAREHOUSE SHOP FOR LEASE (unheated): 6,000 +/- sq. ft (60' x 100' +/- sq. ft.), four Overhead Doors (14' x 12'), no washroom, clear ceiling height 14', fluorescent lighting. PARKING: Lots of parking, good turning radius

ZONING: AG - Agricultural LOCATION: County of Grande Prairie No.1 RENT: \$2,000.00/month + GST UTILITIES: No heat/No water, Power Included AVAILABLE: Today! - NOTE: Month to Month Lease Only