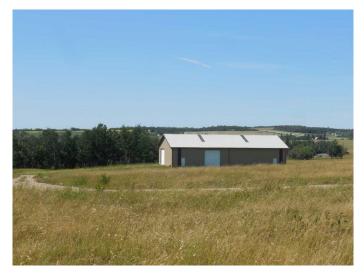

#### \$2,000

0 Bedroom, 0.00 Bathroom, Commercial on 0.00 Acres

NONE, Dimsdale, Alberta

Total Monthly Payment \$2,000.00 + GST. WAREHOUSE SHOP FOR LEASE (unheated): 6,000 +/- sq. ft (60' x 100' +/- sq. ft.), four Overhead Doors (14' x 12'), no washroom, clear ceiling height 14', fluorescent lighting. PARKING: Lots of parking, good turning radius

ZONING: AG - Agricultural LOCATION: County of Grande Prairie No.1 RENT: \$2,000.00/month + GST UTILITIES: No heat/No water, Power Included AVAILABLE: Today! - NOTE: Month to Month Lease Only