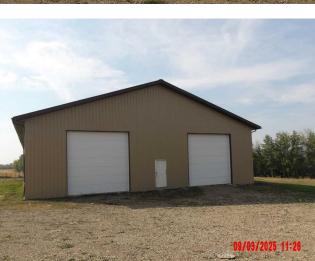

#### \$2,000

0 Bedroom, 0.00 Bathroom, Commercial on 0.00 Acres

NONE, Dimsdale, Alberta

Total Monthly Payment \$2,000.00 + GST. WAREHOUSE SHOP FOR LEASE (unheated): 6,000 +/- sq. ft (60' x 100' +/- sq. ft.), four Overhead Doors (14' x 12'), no washroom, clear ceiling height 14', fluorescent lighting. PARKING: Lots of parking, good turning radius

ZONING: AG - Agricultural LOCATION: County of Grande Prairie No.1 RENT: \$2,000.00/month + GST UTILITIES: No heat/No water, Power Included AVAILABLE: Today! - NOTE: Month to Month Lease Only