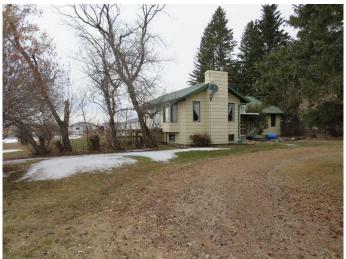

# \$695,000

4 Bedroom, 2.00 Bathroom, 1,495 sqft Residential on 14.95 Acres

NONE, Rural Red Deer County, Alberta

Check this one out! Perfect starter acreage or hobby farm. Sitting on just under 15 acres this property gives one endless opportunities. Be it small business small live stock operation or simple acreage living for the horse lover. The acreage provides about seven acres of having and five acres of pasture land. Wonderful out building set up for livestock with 30x60 shop fully insulated,220 power, gas line roughed in. 8 stall horse barn. Large one hundred ft loafing shed/shelter. 60x80 outside riding arena. Large storge building with room for inside riding arena. Newer insulated tack shed. Automatic stock waterer. Property fully fenced with lots of cross fencing. Two wells. The home on this property is a very good sized bungalow with 4 bedrooms one and half bathrooms large open living space with updates to flooring, kitchen (moca maple cabinets) new paint and newer upgrades to both bathrooms. Some newer vinyl windows on the main floor added. Wood burning fireplaces up and down to keep you warm through the cold times. New front door and garden doors to the deck. Deck has been re done with pressure treated wood with new metal railing to be added. The deck faces south west with wonderful views over looking the property. Basement features a warm and cozy family room. Seperate basemnet entrance with large boot room. Furnace is about ten years old. Metal roof. Property is

#### Built in 1984

Roof Metal

Construction Concrete, Wood Frame

Foundation Poured Concrete