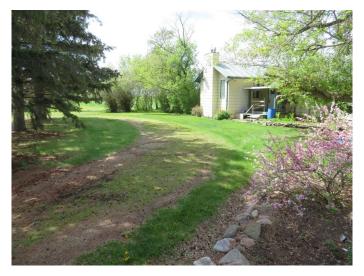

# \$695,000

4 Bedroom, 2.00 Bathroom, 1,495 sqft Residential on 14.95 Acres

NONE, Rural Red Deer County, Alberta

Check this one out! Perfect starter acreage or hobby farm. Sitting on just under 15 acres this property gives one endless opportunities. Be it small business small live stock operation or simple acreage living for the horse lover. The acreage provides about seven acres of having and five acres of pasture land. Wonderful out building set up for livestock with 30x60 shop fully insulated,220 power, gas line roughed in. 8 stall horse barn. Large one hundred ft loafing shed/shelter. 60x80 outside riding arena. Large storge building with room for inside riding arena. Newer insulated tack shed. Automatic stock waterer. Property fully fenced with lots of cross fencing. Two wells. The home on this property is a very good sized bungalow with 4 bedrooms one and half bathrooms large open living space with updates to flooring, kitchen (moca maple cabinets) new paint and newer upgrades to both bathrooms. Some newer vinyl windows on the main floor added. Wood burning fireplaces up and down to keep you warm through the cold times. New front door and garden doors to the deck. Deck has been re done with pressure treated wood with new metal railing to be added. The deck faces south west with wonderful views over looking the property. Basement features a warm and cozy family room. Seperate basemnet entrance with large boot room. Furnace is about ten years old. Metal roof. Property is

# **Exterior**

Exterior Features Private Entrance, Private Yard, Storage, Uncovered Courtyard

Lot Description Backs on to Park/Green Space, Front Yard, Many Trees, No Neighbours

Behind, Paved, Private, Pasture, Secluded