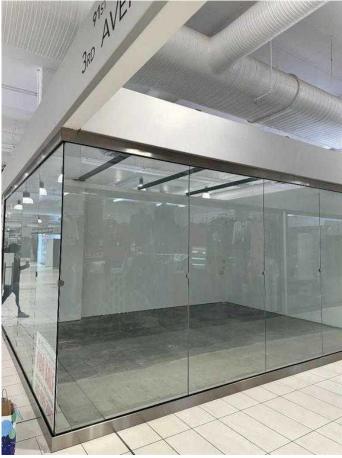

#### \$150,000

0 Bedroom, 0.00 Bathroom, Commercial on 0.00 Acres

NONE, Balzac, Alberta

FORECLOSURE. PROPERTY IS SOLD AS IS WHERE IS. This corner unit is a fantastic opportunityâ€"it's already built out and ready for use. The mall features a variety of thriving businesses, including an electric scooter shop, hair salons, and tailors. The mall's family-friendly atmosphere, with a popular play area above, attracts a steady flow of visitors, and thereâ€<sup>™</sup>s ample parking, including underground spaces for the winter. Other businesses in the mall include gift shops, cafes, tech repairs, and more, offering a vibrant community. Plus, with regular events, it's a great place to set up shop, especially if you have an online store and need a physical space.