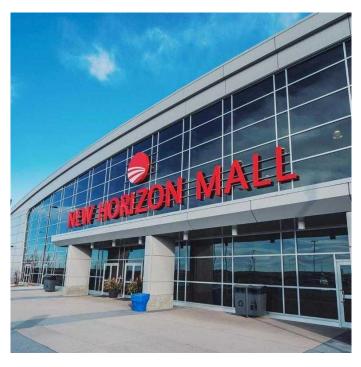

# \$150,000 - D30, 260300 Writing Creek Crescent, Balzac

MLS® #A2205882

#### \$150,000

0 Bedroom, 0.00 Bathroom, Commercial on 0.00 Acres

NONE, Balzac, Alberta

FORECLOSURE. PROPERTY IS SOLD AS IS WHERE IS. This corner unit is a fantastic opportunityâ€"it's already built out and ready for use. The mall features a variety of thriving businesses, including an electric scooter shop, hair salons, and tailors. The mall's family-friendly atmosphere, with a popular play area above, attracts a steady flow of visitors, and thereâ€<sup>™</sup>s ample parking, including underground spaces for the winter. Other businesses in the mall include gift shops, cafes, tech repairs, and more, offering a vibrant community. Plus, with regular events, it's a great place to set up shop, especially if you have an online store and need a physical space.